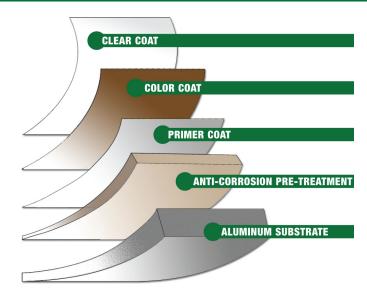

# PermaLife™ High Performance Coating

PermaLife™ high performance coating is guaranteed not to crack, chip, or peel and resists chalking and fading for the life of the product.

PermaLife™ multi-layer process