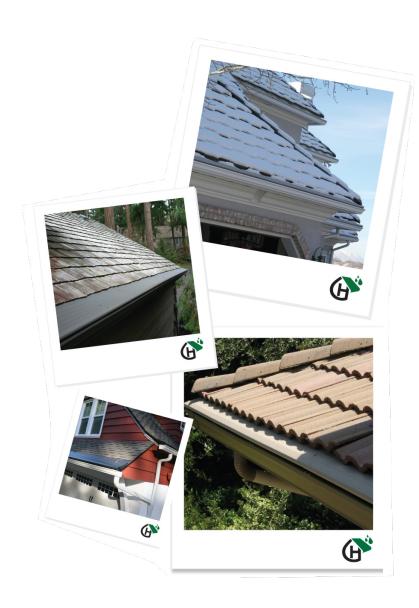

#### What is Gutter Helmet®?

Gutter Helmet® is a patented gutter protection system that installs right over your existing gutters. It blocks leaves, pine needles and other debris out of your gutters while allowing rainwater to flow into your gutters freely. This revolutionary system protects your home from the harmful effects of clogged gutters, built up of rainwater, and insect infestation.

#### How does Gutter Helmet® work?

Gutters become useless when they become clogged with leaves and debris.

Clogged gutters can rot and damage your home, lawn, basement or foundation and landscaping.

Gutter Helmet's® secret is the **principle of surface tension.** Hold a glass under a running faucet and you can see surface tension at work. The water flows around the outside of the glass. Similarly, water clings to your Gutter Helmet as it flows down the roof, flowing freely into your gutters. **Pine needles, leaves, and other debris, however, fall to the ground below.** Your gutters stay open and clear, with no work on your part!