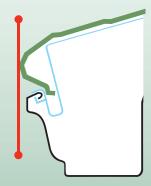

On the other hand, Gutter Helmet's® unique, multi-patented design has no vertical openings that can allow debris to enter your gutters. Gravity causes leaves and debris to fall harmlessly to the ground, while water surface tension causes water to flow around the exclusive cover design and back into your gutters.

# The pitch of my roof is very steep. Will water pour over the Gutter Helmet® bypassing the gutters?

No. Gutter Helmet® is engineered to work with any roof despite the degree of pitch, from flat to vertical. Water will easily flow into your gutters, regardless of the pitch of your roof.