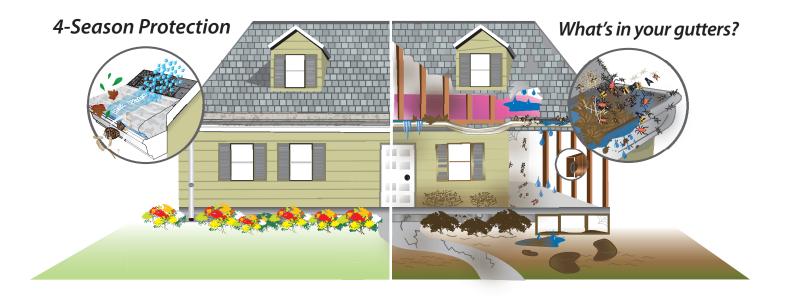

# With Gutter Helmet® Installed

With Gutter Helmet®, the #1gutter protection system in the world, you'll have year-round protection and peace of mind.

- Prevents Clogged Gutters
- Can Handle Twice the Heaviest Rainfall Ever Recorded
- ✓ Installs Over New or Existing Gutters
- Gutters Can't Clog or Overflow
- Properly Manages the Flow of Rainwater
- Keeps Leaves, Needles, Sand, Dirt, and Debris Out
- Deters Animals, Birds, and Insects From Nesting
- Directs Rain Water Where You Need It
- Guaranteed For Life

# Without Gutter Helmet®

- X Sagging and Leaking Gutters
- X Clogged Gutters & Downspouts
- **X** Wet Basement/Crawl Space
- X Mold and Mildew
- **X** Insect & Bug Infestation
- X Nesting Animals & Birds
- X Rotted Rafters & Soffits
- **X** Rotted Wood & Siding
- X Cracked Foundations
- **X** Destroyed Plantings **→**
- **X** Landscape Erosion
- X Torn Away Gutters
- X Stained Gutters
- X Dirty, nasty chore
- X Injuries from falling off ladders

Charlie & Betsy K. Atlanta, GA

Four season protection wherever you live.