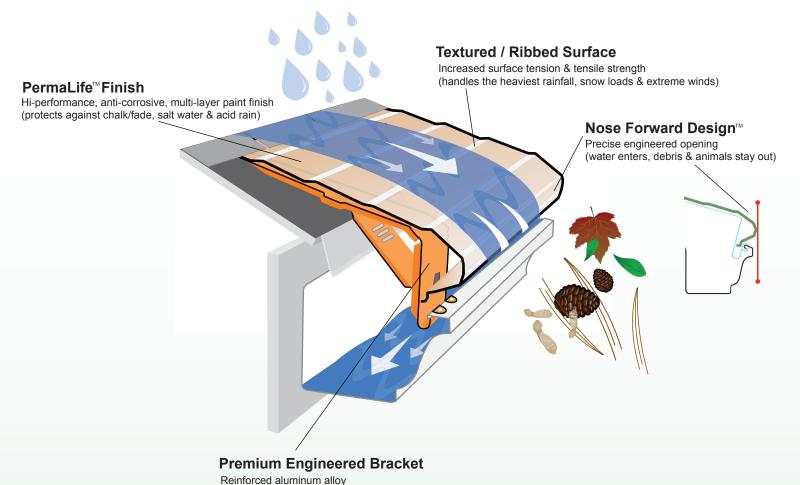

# The Best Engineered System On The Market.

(multi-function, anti-corrosive load bearing system)

Patented Nose-Forward™ Design

Patented Textured Surface

Permalife<sup>™</sup> Coating

Horizontal Stiffening Ribs

**Heavy Gauge Metal Support Brackets** 

Patented Nose-Forward™ Design

# PermaLife™ High Performance Coating

PermaLife™ high performance coating is guaranteed not to crack, chip, or peel and resists chalking and fading for the life of the product.

PermaLife™ multi-layer process

#### How does Gutter Helmet® work?

Gutters become useless when they become clogged with leaves and debris.

Clogged gutters can rot and damage your home, lawn, basement or foundation and landscaping.

Gutter Helmet's® secret is the **principle of surface tension.** Hold a glass under a running faucet and you can see surface tension at work. The water flows around the outside of the glass. Similarly, water clings to your Gutter Helmet as it flows down the roof, flowing freely into your gutters. **Pine needles, leaves, and other debris, however, fall to the ground below.** Your gutters stay open and clear, with no work on your part!

On the other hand, Gutter Helmet's® unique, multi-patented design has no vertical openings that can allow debris to enter your gutters. Gravity causes leaves and debris to fall harmlessly to the ground, while water surface tension causes water to flow around the exclusive cover design and back into your gutters.

# How strong is Gutter Helmet®?

Very. Gutter Helmet® has a patented horizontal-rib design, engineered specifically for strength. Gutter Helmet® is the only system available that installs over reinforced heavy gauge brackets; these brackets actually strengthen and support your gutters.