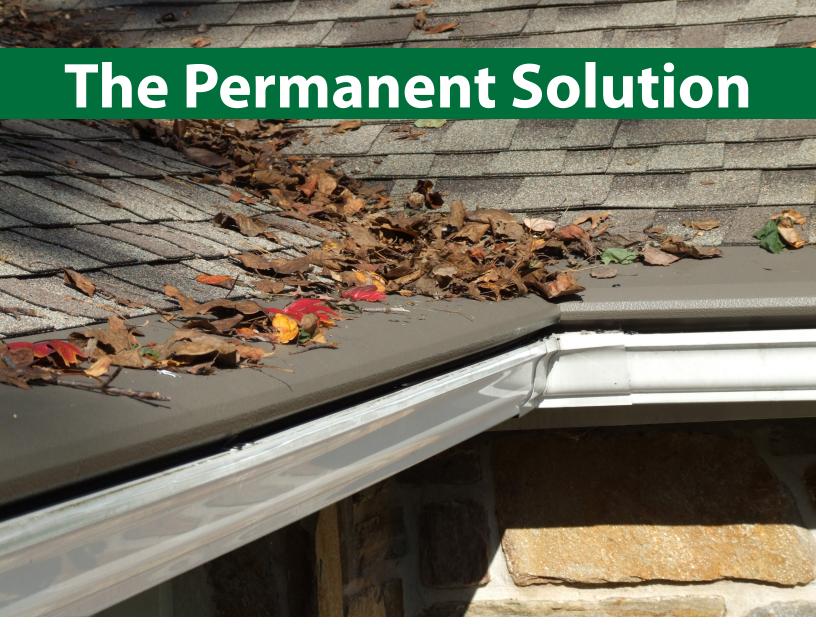

# **The Permanent Solution**

America's Most Trusted Brand for Over 30 Years.

#### How does Gutter Helmet® work?

Gutters become useless when they become clogged with leaves and debris.

Clogged gutters can rot and damage your home, lawn, basement or foundation and landscaping.

Gutter Helmet's® secret is the **principle of surface tension.** Hold a glass under a running faucet and you can see surface tension at work. The water flows around the outside of the glass. Similarly, water clings to your Gutter Helmet as it flows down the roof, flowing freely into your gutters. **Pine needles, leaves, and other debris, however, fall to the ground below.** Your gutters stay open and clear, with no work on your part!